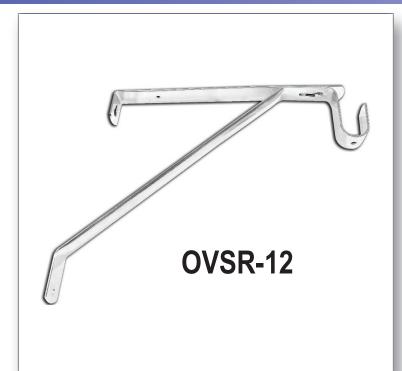

# OVSR-12 ADJUSTABLE AND OVAL ROD SUPPORT

### **Features**

- Solid steel construction with chrome plated finish
- Bracket designed to support shelves up to 14" wide
- Top shelf support arm slides back and forth to accommodate custom closet sizes.
- Used with ½" x 1 ³/<sub>16</sub>" Oval Rod
- · Individually poly-bagged
- Screws packed individually with bracket
- Can be used with OVLCLR-408 and OVLCLR-5012