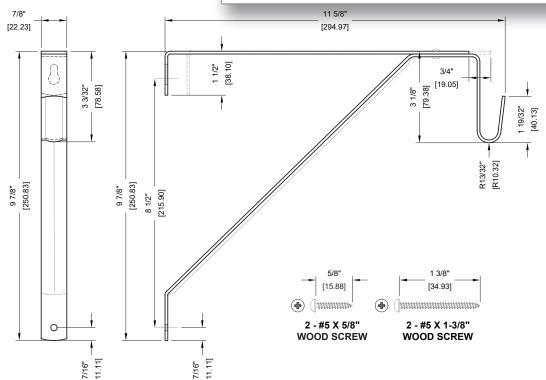

# OVSR-12 ADJUSTABLE AND OVAL ROD SUPPORT

### **Features**

- Solid steel construction with chrome plated finish
- Bracket designed to support shelves up to 14" wide
- Top shelf support arm slides back and forth to accommodate custom closet sizes.
- Used with ½" x 1 ³/<sub>16</sub>" Oval Rod
- · Individually poly-bagged
- Screws packed individually with bracket
- Can be used with OVLCLR-408 and OVLCLR-5012

# Material

Steel

### **Finish**

US26 - Polished Chrome