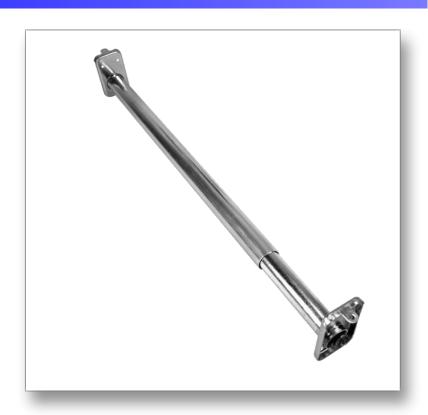

### **ADJUSTABLE CLOSET ROD**

#### **Features**

- Individually poly-bagged with installation screws
- Adjustable rods in various lengths

#### Gauge

0.050"

#### **Rod Diameter**

1" and 7/8"

#### **Material**

Steel

#### **Finish**

Zinc

| ITEM CODE | DESCRIPTION            | FINISH      |
|-----------|------------------------|-------------|
| ACR1830   | 18" adjustable to 30"  | Bright Zinc |
| ACR3048   | 30" adjustable to 48"  |             |
| ACR4872   | 48" adjustable to 72"  |             |
| ACR7296   | 72" adjustable to 96"  |             |
| ACR72120  | 72" adjustable to 120" |             |
| ACR96150  | 96" adjustable to 150" |             |