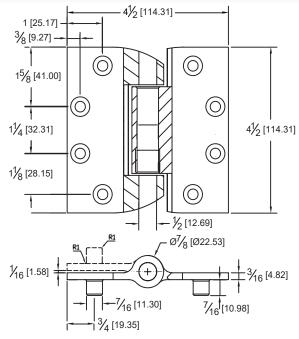

#### Size

4 ½" x 4 ½"

#### Gauge

.190"

#### **Fasteners**

Machine Screws: 1/2" x 1/4 - 20 Security Torx