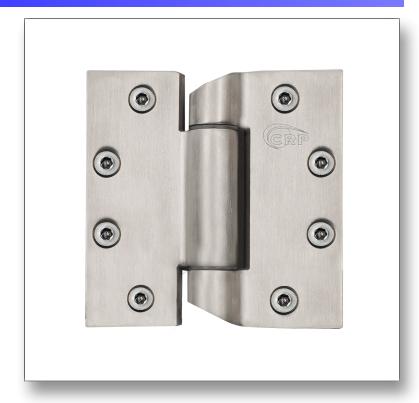

# PH4545, INSTITUTIONAL PRISON HINGE HEAVY WEIGHT, FULL MORTISE CONCEALED BEARING

#### **Features**

- 3 Knuckles, Heavy Weight Full Mortise Concealed Bearing Hinge
- Welded, Ligature-Resistant, Hospital Tip and Reverse Security Stud Standard

# **Applications**

For use on 250-600 lbs doors

#### Size

4 ½" x 4 ½"

#### **Material**

Stainless Steel with Stainless Steel Pin

### **Finishes**

US32D - Satin Stainless Steel