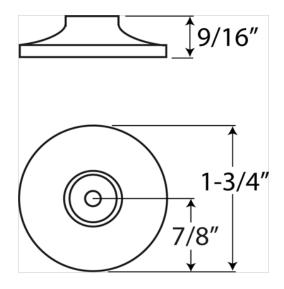

# CLOSET HARDWARE BUILDERS HARDWARE





# PLA2 **BACKPLATE FOR BK14**

#### **Features**

Individually poly-bagged

#### **Diameter**

1-3/4"

## **Material**

Die Cast

## **Finishes**

- US3 Bright Brass
- US5 Satin Brass, Oxidized
- US10B Antique Bronze, Oiled
- US15 Satin Nickel
- US15A Satin Nickel, Oxidized
- US26 Bright Chrome
- US26D Satin Chrome
- US1 Black

# **Code Compliance**

Conforms to ANSI/BHMA A156.9 B221181





#### CAL-ROYAL PRODUCTS, INC.

6605 Flotilla St., City of Commerce, CA 90040 U.S.A.

Phone: (323) 888-6601 • (800) 876-9258 • Fax: (323) 888-6699 • (800) 222-3316

Email: sales@cal-royal.com • Website: www.cal-royal.com

The illustration and technical description in this cut sheet is current as of the date in the version date on the right. Cal-Royal Product reserves the right to, and may, on occassions, make changes and/or improvements in designs and dimensions without prior notice.