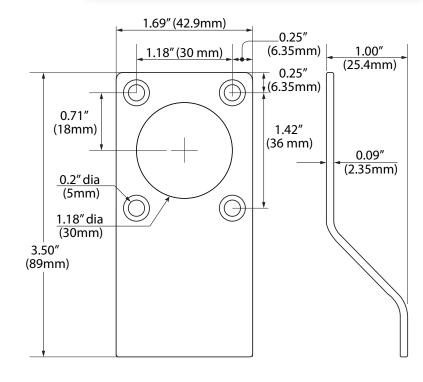

# **PUL-175** NIGHT LATCH CYLINDER PULL

# **Features**

- Used to pull the front door shut
- It makes a great choice for those looking for a contemporary cylinder door pull
- To be fitted in conjunction with a night latch or lock cylinder on the exterior side of the front door
- This pull has a 1 <sup>3</sup>/<sub>16</sub>" diameter opening to accomodate most if not all cylinder types and sizes
- Surface Mounting
- **Accepts Rim Cylinder** (order separately)
- Individually Poly-Bagged

# **Material**

Stainless Steel

# **Dimensions**

Cylinder Hole: 1 3/16"

Pull Projection: 1"

Height: 3 1/2"

#### **FInishes**

- US32D Satin Stainless Steel
- US10B Oil Rubbed Bronze





### CAL-ROYAL PRODUCTS, INC.

6605 Flotilla St., City of Commerce, CA 90040 U.S.A.

Phone: (323) 888-6601 • (800) 876-9258 • Fax: (323) 888-6699 • (800) 222-3316

Email: sales@cal-royal.com • Website: www.cal-royal.com

The illustration and technical description in this cut sheet is current as of the date in the version date on the right. Cal-Royal Product reserves the right to, and may, on occassions, make changes and/or improvements in designs and dimensions without prior notice.