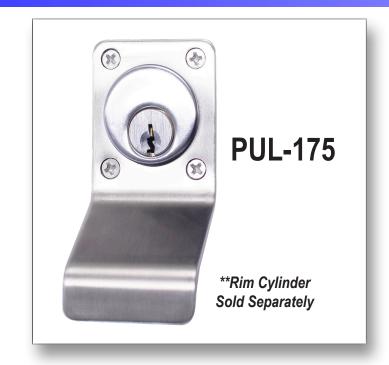

# **PUL-175** NIGHT LATCH CYLINDER PULL

# **Features**

- Used to pull the front door shut
- It makes a great choice for those looking for a contemporary cylinder door pull
- To be fitted in conjunction with a night latch or lock cylinder on the exterior side of the front door
- This pull has a 1 <sup>3</sup>/<sub>16</sub>" diameter opening to accomodate most if not all cylinder types and sizes
- Surface Mounting
- **Accepts Rim Cylinder** (order separately)
- Individually Poly-Bagged

# **Material**

Stainless Steel