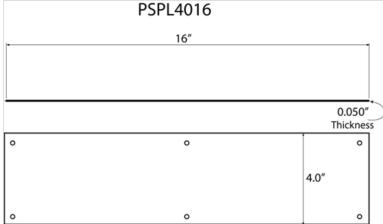

#### **Features**

- Size:
  0.050" x 3 ½"(H) x 15"(W) PSPL3515
  0.050" x 4"(H) x 16"(W) PSPL4016
- Individually packed with protective film and screws