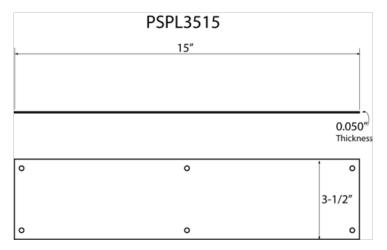

#### **Features**

- Size:
  0.050" x 3 ½"(H) x 15"(W) PSPL3515
  0.050" x 4"(H) x 16"(W) PSPL4016
- Individually packed with protective film and screws