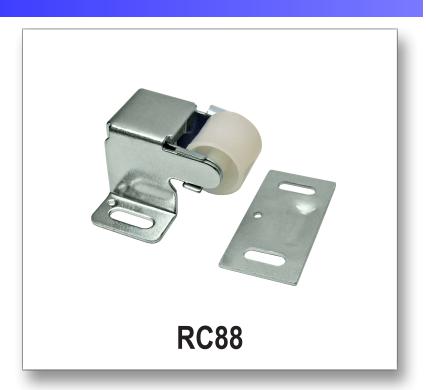

## RC88 JUMBO ROLLER CATCH

#### **Features**

- Steel construction
- Individually poly-bagged
- Packed with screws and strike

#### **Material**

Steel