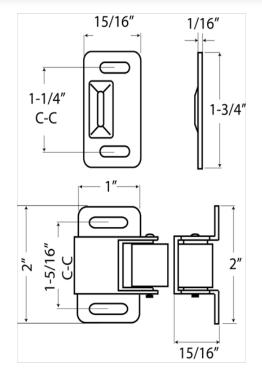

# CLOSET HARDWARE BUILDERS HARDWARE





## RC88 JUMBO ROLLER CATCH

#### **Features**

- Steel construction
- Individually poly-bagged
- Packed with screws and strike

#### **Material**

Steel

#### **Finishes**

- US3 Bright Brass
- US10B Antique Bronze

### **Code Compliance**

Conforms to ANS/BHMA A156.9 B83112





#### CAL-ROYAL PRODUCTS, INC.

6605 Flotilla St., City of Commerce, CA 90040 U.S.A.

Phone: (323) 888-6601 • (800) 876-9258 • Fax: (323) 888-6699 • (800) 222-3316

Email: sales@cal-royal.com • Website: www.cal-royal.com

The illustration and technical description in this cut sheet is current as of the date in the version date on the right. Cal-Royal Product reserves the right to, and may, on occassions, make changes and/or improvements in designs and dimensions without prior notice.