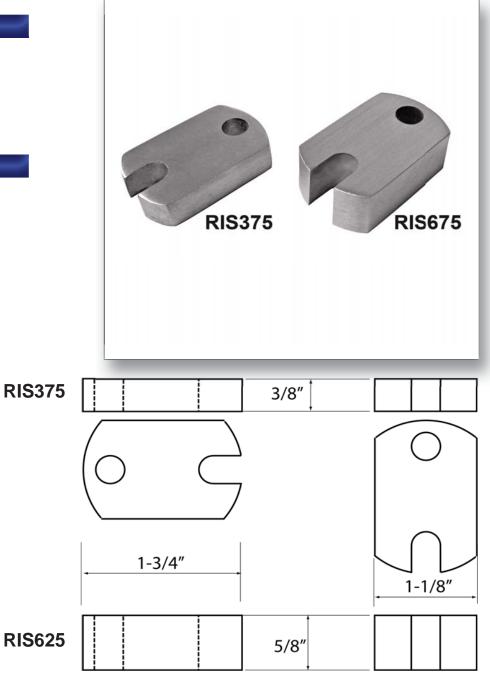

## RISERS RIS375/RIS625

### **Features**

- For the conversion of DSLP4 or DSHP18 Dome Stop for carpet installation
- Packed with wood screws, lead shield and stud