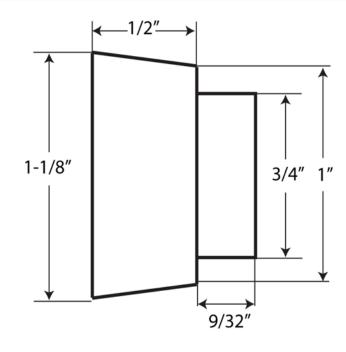

## VINYL RUBBER STOP FOR SBDH41300 AND SBDH5 RUBSBDH

#### **Features**

- Easy installation
- Vinyl rubber stop with concentric groove design for maximum non-slide grip

### **Applications**

As a replacement tip for SBDH41300 and SBDH5