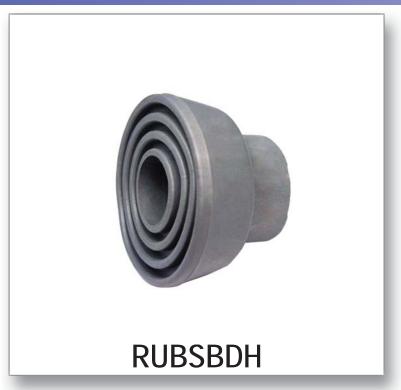

## VINYL RUBBER STOP FOR SBDH41300 AND SBDH5 RUBSBDH

#### **Features**

- Easy installation
- Vinyl rubber stop with concentric groove design for maximum non-slide grip

### **Applications**

As a replacement tip for SBDH41300 and SBDH5

#### **Finish**

Grey

BHC-7029-03/23-1of1

CAL-ROYAL PRODUCTS, INC.

6605 Flotilla St., City of Commerce, CA 90040 U.S.A.

Phone: (323) 888-6601 • (800) 876-9258 • Fax: (323) 888-6699 • (800) 222-3316

Email: sales@cal-royal.com • Website: www.cal-royal.com