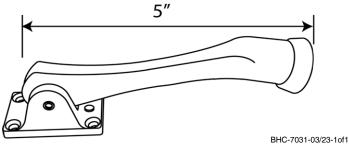

# SOLID BRASS DOOR STOPS BUILDERS HARDWARE







## 5" SOLID BRASS KICK DOWN HOLDER **SBDH41300**

#### **Features**

- Individually poly-bagged with mounting screws
- Black/Grey Vinyl rubber stop with concentric groove design for maximum non-slide grip (#RUBSBDH)

#### Arm

5"

#### Base

1 <sup>1</sup>/<sub>4</sub>" x 2"

#### **Finishes**

- US1 Black
- US3 Bright Brass
- US4 Satin Brass
- US10 Satin Bronze
- US10B Antique Bronze, Oiled
- US26 Bright Chrome
- US26D Satin Chrome

### **Code Compliance**

Conforms to ANSI/BHMA 156.16. L11383





Vinyl Rubber Stop with concentric groove design for maximum non-slide



#### CAL-ROYAL PRODUCTS, INC.

6605 Flotilla St., City of Commerce, CA 90040 U.S.A. Phone: (323) 888-6601 • (800) 876-9258 • Fax: (323) 888-6699 • (800) 222-3316 Email: sales@cal-royal.com • Website: www.cal-royal.com

The illustration and technical description in this cut sheet is current as of the date in the version date on the right. Cal-Royal Product reserves the right to, and may, on occassions, make changes and/or improvements in designs and dimensions without prior notice

**VERSION** 2023.1.0

© Cal-Royal Products, Inc. 2023