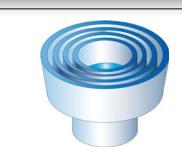

#### **Features**

- Individually poly-bagged with mounting screws
- Black/Grey Vinyl rubber stop with concentric groove design for maximum non-slide grip (#RUBSBDH)

### **Code Compliance**

Conforms to ANSI/BHMA 156.16. L11383

Vinyl Rubber Stop with concentric groove design for maximum non-slide