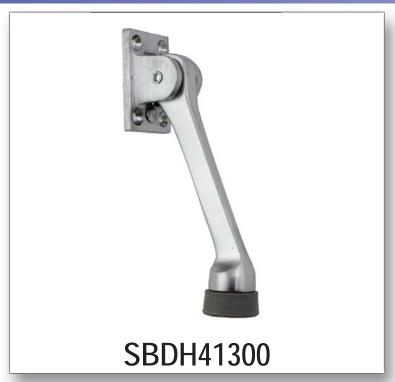

## 5" SOLID BRASS KICK DOWN HOLDER **SBDH41300**

#### Arm

5"

#### Base

1 <sup>1</sup>/<sub>4</sub>" x 2"