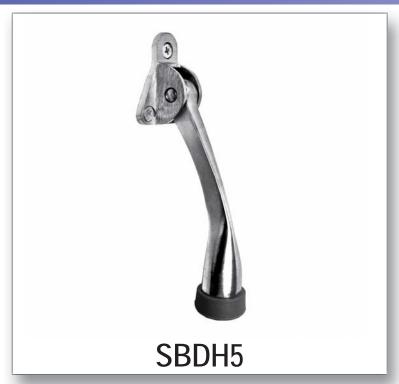

# 5" SOLID BRASS KICK DOWN HOLDER SBDH5

#### **Features**

- Individually poly-bagged with mounting screws
- Vinyl rubber stop with concentric groove design for maximum non-slide grip (#RUBSBDH)
- Comparable to IVES #FS455

#### Base

<sup>7</sup>/8" x 1 <sup>3</sup>/4"