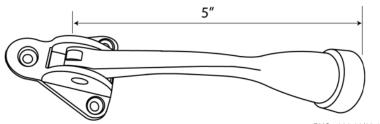

# SOLID BRASS DOOR STOPS BUILDERS HARDWARE







# 5" SOLID BRASS KICK DOWN HOLDER SBDH5

#### **Features**

- Individually poly-bagged with mounting screws
- Vinyl rubber stop with concentric groove design for maximum non-slide grip (#RUBSBDH)
- Comparable to IVES #FS455

#### Arm

5"

#### Base

<sup>7</sup>/8" x 1 <sup>3</sup>/4"

### **Finishes**

- US3 Bright Brass
- US5 Satin Brass, Oxidized
- US10 Satin Bronze
- US10B Antique Bronze, Oiled
- US26 Bright Chrome
- US26D Satin Chrome

## **Code Compliance**

Conforms to ANSI/BHMA 156.16, L11382







BHC-7030-03/23-1of1

#### CAL-ROYAL PRODUCTS, INC.

Email: sales@cal-royal.com • Website: www.cal-royal.com

6605 Flotilla St., City of Commerce, CA 90040 U.S.A. Phone: (323) 888-6601 • (800) 876-9258 • Fax: (323) 888-6699 • (800) 222-3316

The illustration and technical description in this cut sheet is current as of the date in the version date on the right. Cal-Royal Product reserves the right to, and may, on occassions, make changes and/or improvements in designs and dimensions without prior notice.

VERSION 2023.1.0

© Cal-Royal Products, Inc. 2023