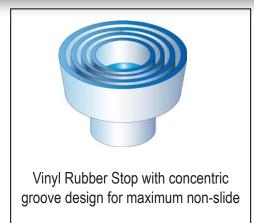

#### **Features**

- Individually poly-bagged with mounting screws
- Vinyl rubber stop with concentric groove design for maximum non-slide grip (#RUBSBDH)
- Comparable to IVES #FS455