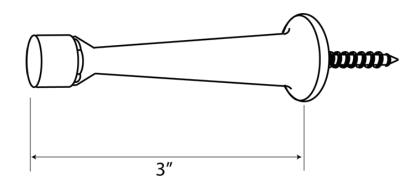

# SOLID BRASS DOOR STOPS BUILDERS HARDWARE



# 3" SOLID BRASS RIGID DOOR STOP WITH MOLDED SCREW SBRS3

## Proje

- Easy installation
- Individually poly-bagged with both black and white rubber tip and 1" screw-on mounting screw

#### Projection

• 3"

## Finishes

- US3 Bright Brass
- US5 Satin Brass, Oxidized
- US10B Antique Bronze, Oiled
- US15 Satin Nickel
- US15A Satin Nickel, Oxidized
- US26 Bright Chrome
- US26D Satin Chrome





BHC-7032-03/23-1of1

#### **CAL-ROYAL PRODUCTS, INC.** 6605 Flotilla St., City of Commerce, CA 90040 U.S.A. Phone: (323) 888-6601 • (800) 876-9258 • Fax: (323) 888-6699 • (800) 222-3316 Email: sales@cal-royal.com • Website: www.cal-royal.com

The illustration and technical description in this cut sheet is current as of the date in the version date on the right. Cal-Royal Product reserves the right to, and may, on occassions, make changes and/or improvements in designs and dimensions without prior notice.

#### © Cal-Royal Products, Inc. 2023

VERSION

2023.1.0