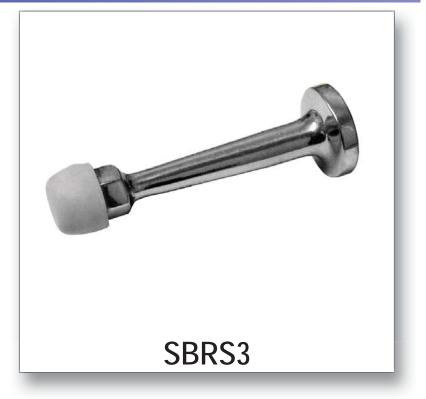

# 3" SOLID BRASS RIGID DOOR STOP WITH MOLDED SCREW SBRS3

## Proje

- Easy installation
- Individually poly-bagged with both black and white rubber tip and 1" screw-on mounting screw