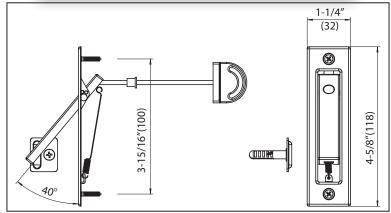

#### **Features**

- Includes Frame Strike Plate Guard, Emergency Release Key, and Mounting Screws
- Easy installation with just a simple cut on the door edge
- Door Thickness: 1 3/4" 1 3/4"
- Dimensions: 4 5/8" x 1 1/4"