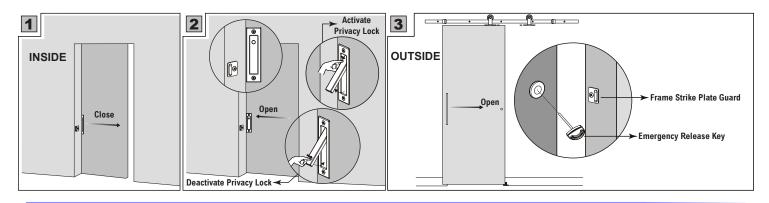

## **SDLFP** FLIP PRIVACY SLIDING DOOR LOCK

#### **Features**

- Includes Frame Strike Plate Guard, Emergency Release Key, and Mounting Screws
- Easy installation with just a simple cut on the door edge
- Door Thickness: 1 3/4" 1 3/4"
- Dimensions: 4 5/8" x 1 1/4"