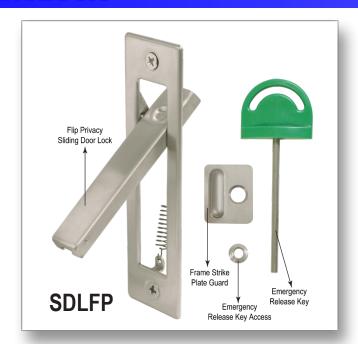

## **SDLFP** FLIP PRIVACY SLIDING DOOR LOCK

#### **Features**

- Includes Frame Strike Plate Guard, Emergency Release Key, and Mounting Screws
- Easy installation with just a simple cut on the door edge
- Door Thickness: 1 3/4" 1 3/4"
- Dimensions: 4 5/8" x 1 1/4"