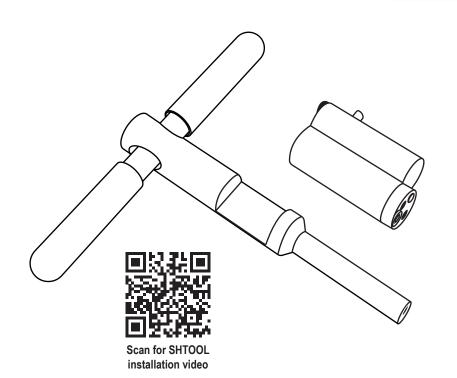

## **SHTOOL - CONVERTER TO HSK SFIC HOUSING**

## **Function Description**

- SFIC Housing Poll Shear Tool
- Used for converting regular SFIC housing to HSK SFIC housing.
- SFIC Small Format Interchangeable Core
- HSK SFIC High Security Small Format
  Interchangeable Core