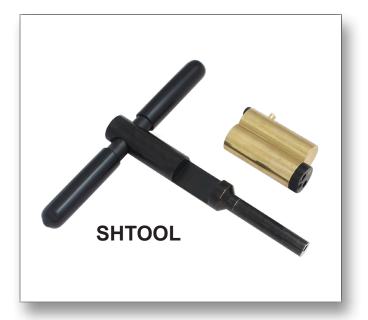

## **SHTOOL - CONVERTER TO HSK SFIC HOUSING**

## **Function Description**

- SFIC Housing Poll Shear Tool
- Used for converting regular SFIC housing to HSK SFIC housing.
- SFIC Small Format Interchangeable Core
- HSK SFIC High Security Small Format
  Interchangeable Core