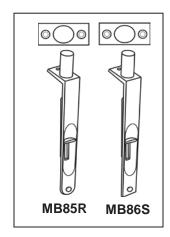

## MB85R and MB86S

## **Solid Brass Flush Bolts**

- Obsigned for superior strength and smooth operation
- Solid Brass
- Deep cup finger hole and double action spring combine to assure ease of operation and automatic holding of bolt in either projected or retracted position
- Includes strike and fastener
- Architectural finishes available