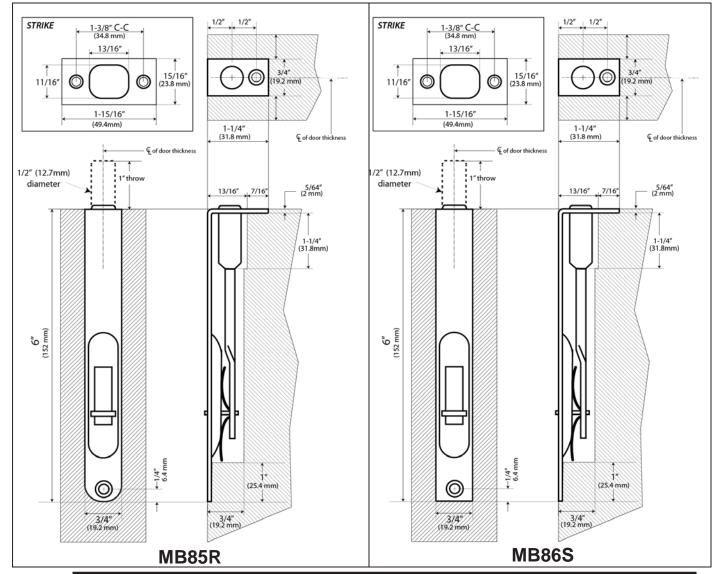

## MB85R and MB86S

| ITEM NO. | <b>BOLT HEAD DIA.</b> | THROW |
|----------|-----------------------|-------|
| MB85R    | 1/2"                  | 1"    |
| MB86S    | 1/2"                  | 1"    |