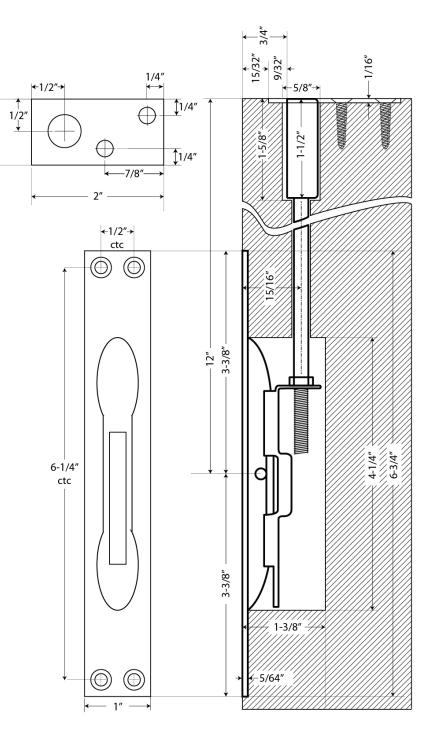

## Stamped Brass Commercial Manual Flush Bolt

1'

- Stamped Brass Design
- Non-Handed
- ◎ 12" Extension, ¾" Throw
- Optional Rod Lengths Available:
- ◎ 18", 24", 36" and 48"
- Architectural Finishes Available

| DIMENSIONS |        |       |                     |
|------------|--------|-------|---------------------|
| PART       | LENGTH | WIDTH | DEPTH/<br>THICKNESS |
| BODY       | 6-3/4" | 1″    | 1-1/4"              |
| GUIDE      | 2″     | 1″    | 5/64"               |
| STRIKE     | 2-1/4" | 1″    | 5/64"               |