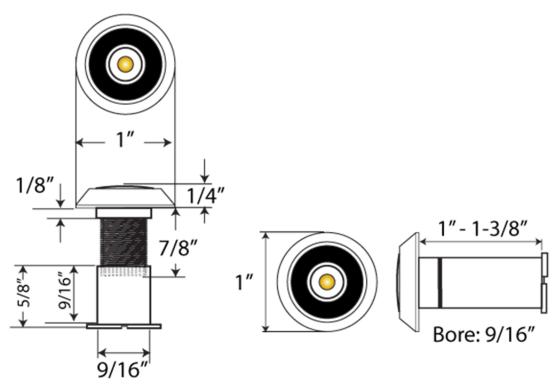

## UL Listed Door Viewer, 200°

- 9/16" Bore
- UL Listed For 90-Minute Doors
- Glass Lens
- ◎ For Doors 1" to 1-3/8" thick
- Individually poly-bagged and boxed
- © Conforms to ANSI/BHMA A156,16 L23172
- Architectural finishes available