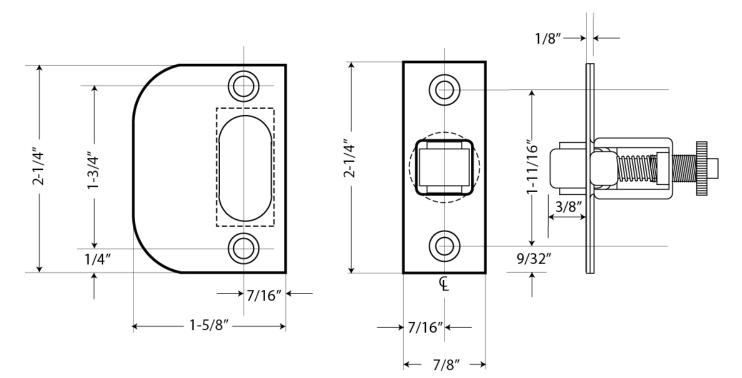

## **ARCT3350**

- Soft latching action
- Speed nylon roller for maximum performance
- Adjustable tension, 4 17 lbs of holding power
- Installs easily on thin doors
- Includes brass full lip strike
- © Conforms to ANSI/BHMA A156.16