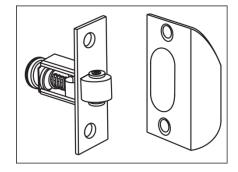

## **ARCT3350**

- Soft latching action
- Speed nylon roller for maximum performance
- Adjustable tension, 4 17 lbs of holding power
- Installs easily on thin doors
- Includes brass full lip strike
- © Conforms to ANSI/BHMA A156.16