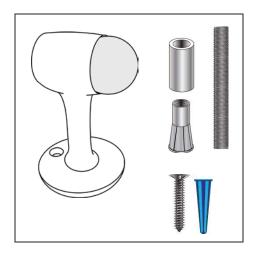

## **Floor Stops**

- Commercial grade wall door stop for high traffic conditions. Solid cast brass or bronze heavy duty construction
- Includes mounting hardware for all wall construction applications
- Perfect for indoor or outdoor use
- Rubber tip does not scar nor mark surface of door
- © Conforms to ANSI: A156.16, BHMA:L12131, FED SPEC:1328E
- Architectural finishes available

| ITEM#    | CFS20 |
|----------|-------|
| BASE     | 2″    |
| DIAMETER | 2     |
| OVERALL  | 3″    |
| HEIGHT   | 3     |