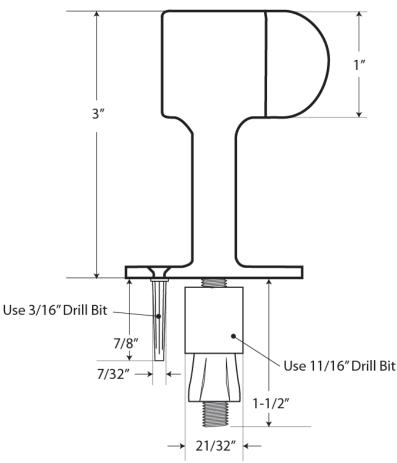

| ITEM#    | CFS20 |
|----------|-------|
| BASE     | 2″    |
| DIAMETER | 2     |
| OVERALL  | 3″    |
| HEIGHT   | 3     |