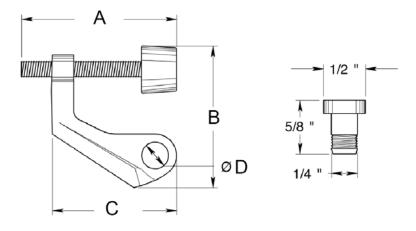

- Residential (DSLD81) and Commercial (DSHD105) applications
- Easy installation
- Made from solid brass
- Architectural finishes available

| DIMENSIONS | А      | В      | С      | D      |
|------------|--------|--------|--------|--------|
| DSLD81     | 1-3/4" | 1-3/4" | 1-1/4" | 0.306" |
| DSHD105    | 2-1/4" | 2-1/4" | 1-3/4" | 0.345" |