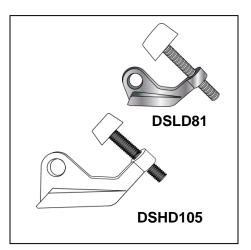

## DSLD81, DSHD105

## Hinge Pin Stop with removable nylon bushing

For use on hinged doors where the installation of a standard door stop is not desirable

- Designed for narrow trim installation
- High quality rubber bumpers shoulder on stud supports rubber through entire body for engineered cushioning
- Removable bushings accommodate 1/4" to 5/16" diameter hinge pins

- Residential (DSLD81) and Commercial (DSHD105) applications
- Easy installation
- Made from solid brass
- Architectural finishes available

| DIMENSIONS | А      | В      | С      | D      |
|------------|--------|--------|--------|--------|
| DSLD81     | 1-3/4" | 1-3/4" | 1-1/4" | 0.306" |
| DSHD105    | 2-1/4" | 2-1/4" | 1-3/4" | 0.345" |