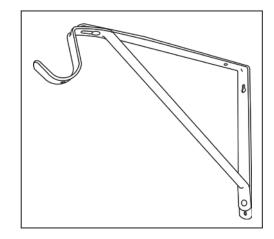

## **Heavy Duty Shelf And Rod Support**

- Sturdy steel material
- Supports shelf up to 14" wide
- Rod up to 1-1/2'' diameter
- Individually poly-bagged
- Screws packed individually with bracket
- Finish: White