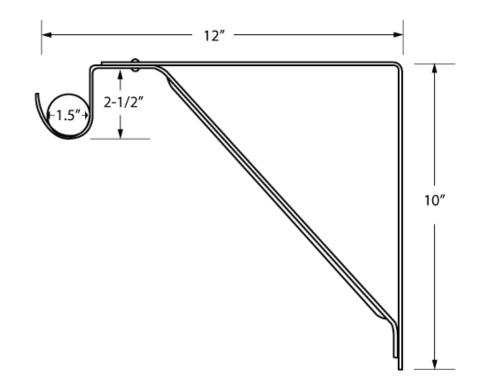

## **Heavy Duty Shelf And Rod Support**

- Sturdy steel material
- Supports shelf up to 14" wide
- Rod up to 1-1/2'' diameter
- Individually poly-bagged
- Screws packed individually with bracket
- Finish: White