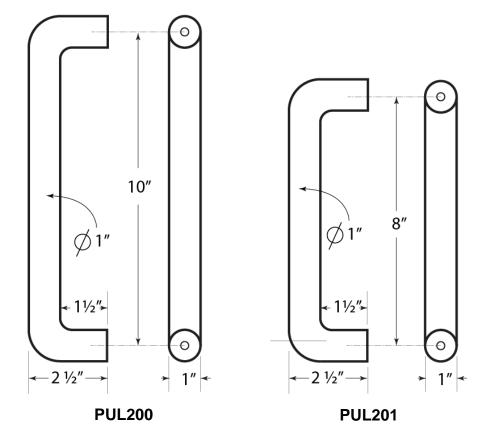

## PUL200/PUL201

## PUL200 – 1" Solid Bar Round Pull, 10"CTC PUL201 – 1" Solid Bar Round Pull, 8" CTC

- Stainless Steel, Brass and Aluminum Material
- ◎ Type 1 Thru-Bolt Mount for 1 ¾" thick doors
- Solid construction
- Individually packed
- Easy Installation
- Architectural finishes available