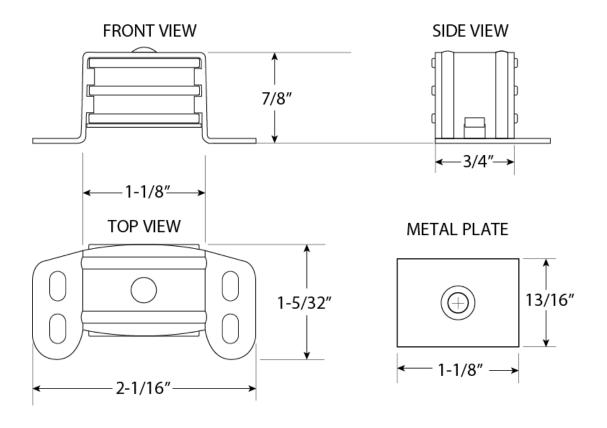

**DIMENSION:** 2 <sup>1</sup>/<sub>16</sub>" Length X 1 <sup>5</sup>/<sub>32</sub>" Depth x 1/8" Thickness