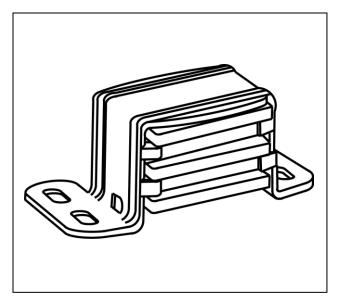

## **Triple Pole Magnetic Catch**

- Triple pole
- Adjustable
- Self-aligning magnets for maximum pull
- Steel case
- Individually packed with sheet metal screws, 1(one) strike
- © Conforms to ANSI/BHMA A156.9
- 6 pounds Load Capacity
- Finish: US2G Zinc Plated