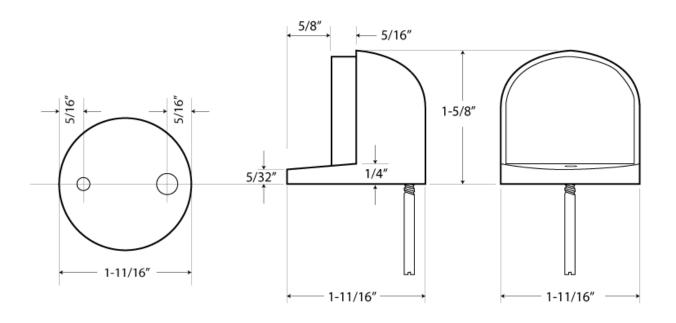

## **Universal Door Stops**

- Heavy Duty cast brass riser designed for both low and high profiles
- Meets ANSI/BHMA 156.1, L12161 when used as DSLP4
- Base Diameter : 1-11/16
- Fastener : #14 x 1 ½" wood screw w/ plastic shield and ¼" - 20 x ¾" machine screw with lead anchor