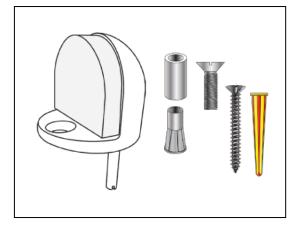

## **Universal Door Stops**

- Heavy Duty cast brass riser designed for both low and high profiles
- Meets ANSI/BHMA 156.1, L12161 when used as DSLP4
- Base Diameter : 1-11/16
- Fastener : #14 x 1 ½" wood screw w/ plastic shield and ¼" - 20 x ¾" machine screw with lead anchor