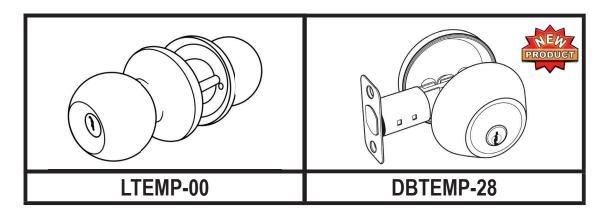

#### ► KEYWAYS

- All locksets are available with Kwikset keyway Keyed Alike only, not re-keyable
- > Temporary Lock Usage (LTEMP-00)
- > Temporary Deadbolt Usage (DBTEMP-28)
- For Wood and Metal Doors
- Fits 1 %" to 1 3/4" Thick doors
- Reversible for Right and Left Handed doors

## STOCK ITEM FINISH IN BOLD

NON-STOCK FINISHES AND DESIGNS AVAILABLE WITH FACTORY LEAD TIME AND SUBJECT TO MINIMUM ORDER

| ITEM #    | FUNCTIONS                                     | FINISH | PCS / MC |
|-----------|-----------------------------------------------|--------|----------|
| LTEMP-00  | Entry - KA (Keyed Alike)                      | US32D  | - 36     |
| DBTEMP-28 | Single Cylinder Deadolt -<br>KA (Keyed Alike) | US32D  |          |

#### DBTEMP-28 and LTEMP-00 are not keyed-alike with each other