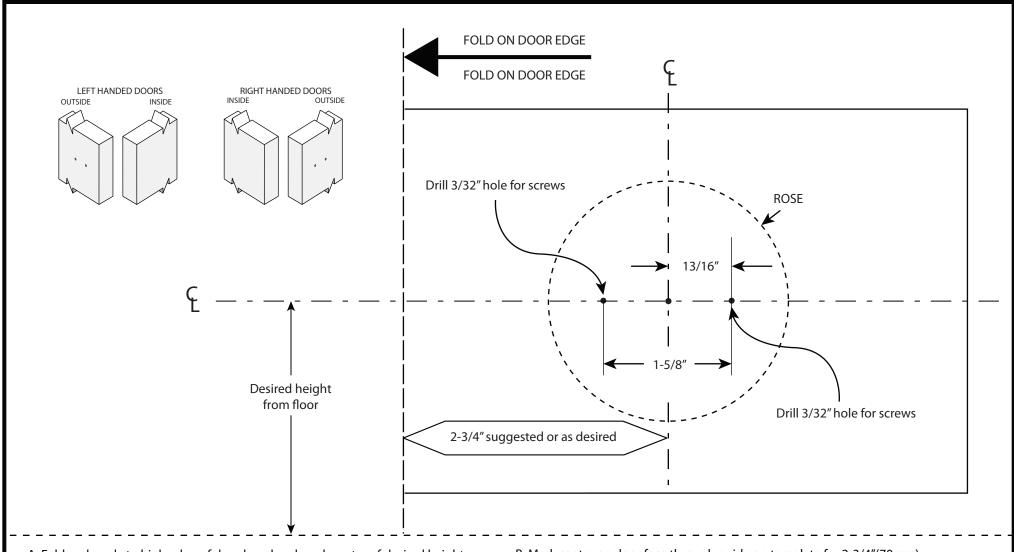

A. Fold and apply to high edge of door bevel and mark center of desired height from the floor.

B. Mark center on door face through guide on template for 2-3/4"(70mm) backset or as desired.

NOTE: NO DOOR PREPARATION IS NEEDED EXCEPT FOR THE 2 PILOT HOLES FOR THE SCREWS SUPPLIED.