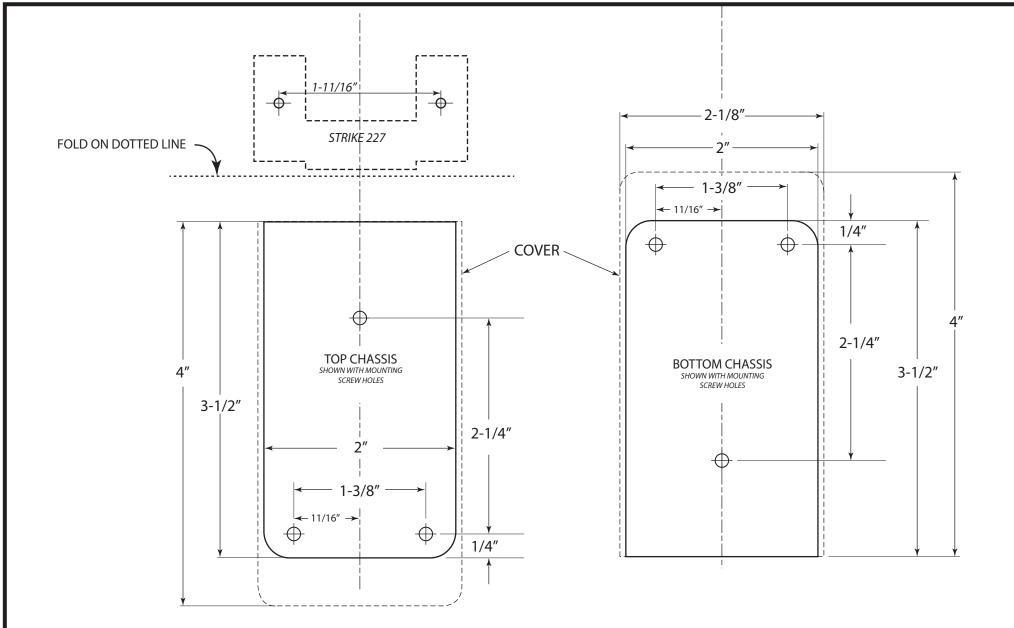

FOR LOCATION ON THE DOOR PLEASE REFER TO PANIC BAR TEMPLATE

City of Commerce CA 90040 USA Tel: (323) 888-6601 FAX: (323) 888-6699 Website: cal-royal.com Email: sales@cal-royal.com

6605 Flotilla St.

| DESCRIPTION                                                                                               | ANSI | SCALE                     | UNIT   | VERSION             |
|-----------------------------------------------------------------------------------------------------------|------|---------------------------|--------|---------------------|
| TEMPLATE FOR NON-FIRE RATED TOP AND BOTTOM<br>CHASSIS ASSEMBLY<br>APPLICABLE FOR 2200, 7700 & 9800 SERIES |      | 1:1<br>IF PRINTED TO SIZE | inches | ver. 1.0 rev. 03/16 |
|                                                                                                           |      | PAGE 1 OF 1               |        | BY: bteves/adg      |