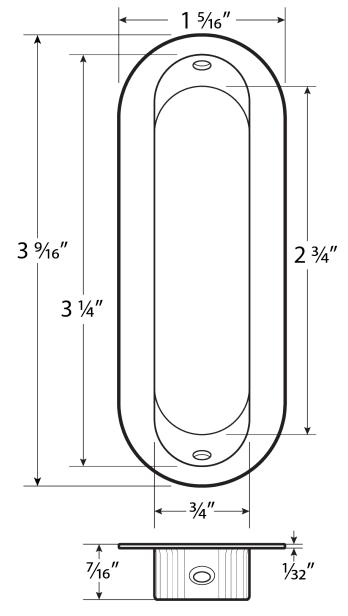

Note: Dimension Shown are for prep purposes For the Actual Dimension of the item, refer to the cutsheet

The illustration and technical description in this cut sheet is current as of the date in the version date on the right. Cal-Royal Product reserves the right to, and may, on occasions, make changes and/or improvements in designs and dimensions without prior notice.

ITEM NO.

| FP2000 | SOLID BRASS OVAL FLUSH PULL |
|--------|-----------------------------|
|        |                             |

| SCALE        |  |
|--------------|--|
| NOT TO SCALE |  |
| PAGE 1 OF 1  |  |

**ANSI** 

UNIT DRWG.# inches (mm)

BHT-7044-0823-1of1 BY: AlexG/CrisL