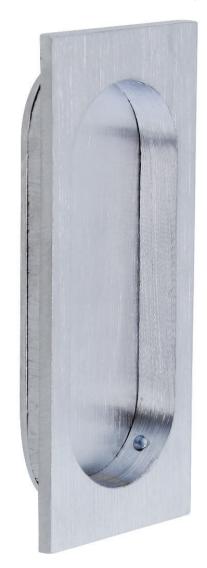

6605 Flotilla St. City of Commerce CA 90040 USA Tel: (323) 888-6601 FAX: (323) 888-6699 Website: cal-royal.com Email: sales@cal-royal.com

| ITEM NO. | DESCRIPTION                                                     |  |
|----------|-----------------------------------------------------------------|--|
| FP4000   | Solid Brass Rectangular Flush Pull<br>With Removable Back Plate |  |