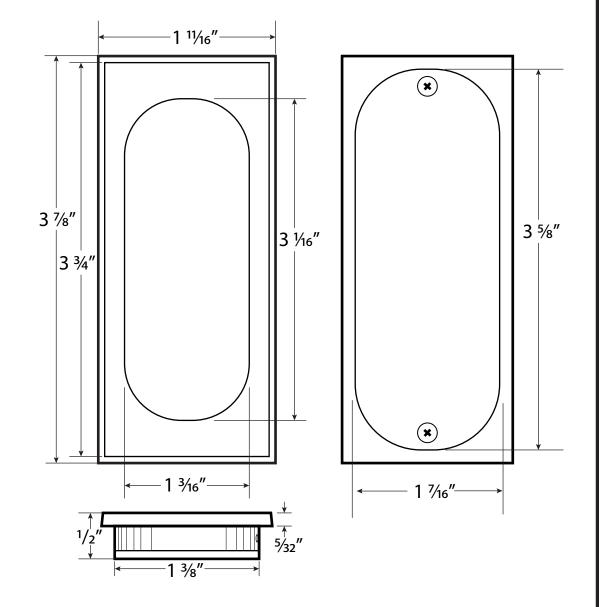

Note: Dimension Shown are for prep purposes

For the Actual Dimension of the item, refer to the cutsheet

**ANSI** 

The illustration and technical description in this cut sheet is current as of the date in the version date on the right. Cal-Royal Product reserves the right to, and may, on occasions, make changes and/or improvements in designs and dimensions without prior notice.