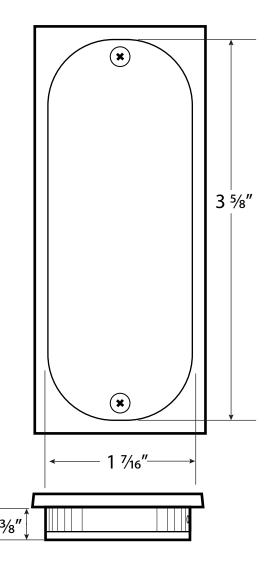

Note: Dimension Shown are for prep purposes

For the Actual Dimension of the item, refer to the cutsheet

**VERSION** 

ver. 2.0 rev. 09/23

BY: AlexG/CrisL

The illustration and technical description in this cut sheet is current as of the date in the version date on the right. Cal-Royal Product reserves the right to, and may, on occasions, make changes and/or improvements in designs and dimensions without prior notice.