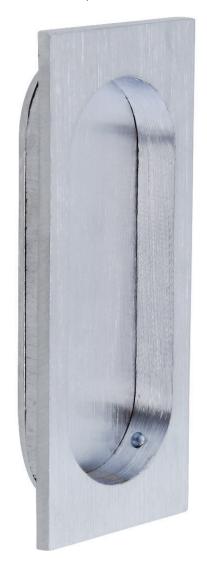

City of Commerce CA 90040 USA Tel: (323) 888-6601 FAX: (323) 888-6699 Website: cal-royal.com Email: sales@cal-royal.com

6605 Flotilla St.

| ITEM NO. | DESCRIPTION                                                     | ANSI | SCALE        | UNIT           |
|----------|-----------------------------------------------------------------|------|--------------|----------------|
| FP4000   | Solid Brass Rectangular Flush Pull<br>With Removable Back Plate |      | NOT TO SCALE | inches<br>(mm) |
|          |                                                                 |      | PAGE 1 OF 1  |                |