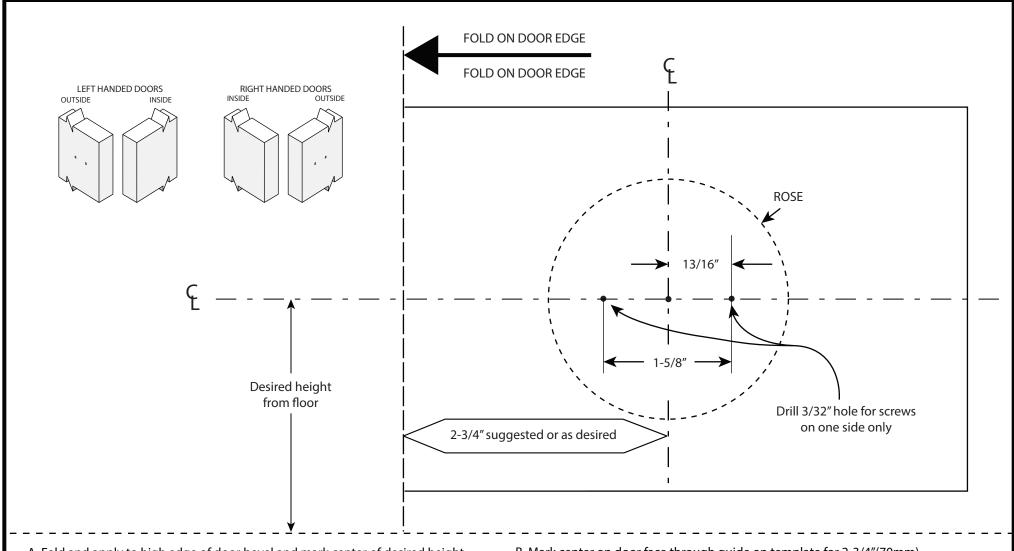

A. Fold and apply to high edge of door bevel and mark center of desired height from the floor.

B. Mark center on door face through guide on template for 2-3/4"(70mm) backset or as desired.

NOTE: NO DOOR PREPARATION IS NEEDED EXCEPT FOR THE 2 PILOT HOLES FOR THE SCREWS SUPPLIED.