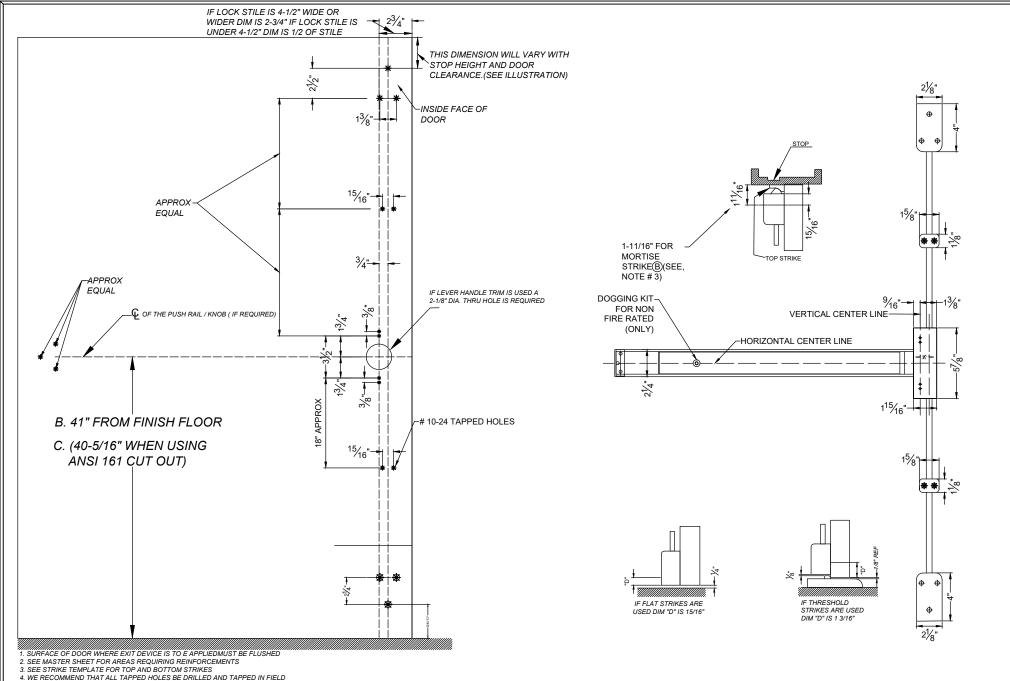

City of Commerce CA 90040 USA Tel.# (323) 888-6601 FAX # (323) 888-6699 WEB SITE: CAL-ROYAL.COM

5000V / TEMPLATE FOR SURFACE VERTICAL ROD EXIT DEVICE F5000V

**DESCRIPTION:** 

TO SCALE PAGE 1 OF 1

NOT

PRIMARY DIMENSION SHOWN IN INCHES, DIMENSIONS IN ( ) ARE MM

UNIT

BBT / ADG 11/08/2023 AED / CVL

Prepared By:

DATE DWG. NO. EDT-4114-11/23-1of1 REV