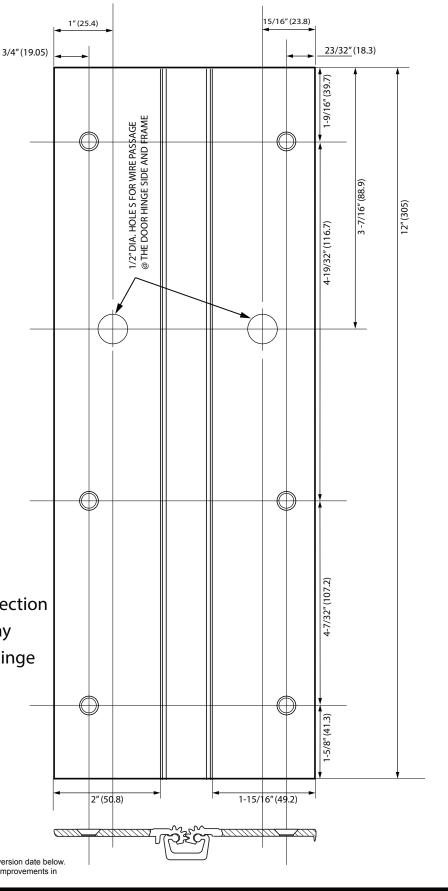

The illustration and technical description in this cut sheet is current as of the date in the version date below. Cal-Royal Product reserves the right to, and may, on occassions, make changes and/or improvements in designs and dimensions without prior notice.

6605 Flotilla St. City of Commerce CA 90040 USA Tel: (323) 888-6601 FAX: (323) 888-6699 Website: cal-royal.com Email: sales@cal-royal.com ITEM NO.: DESCRIPTION:

CET8CRHD782240

FULL MORTISE ELECTRIFIED CONTINUOUS HINGE

| SCALE:       | UNIT:       | VERSION:         | BY:     |
|--------------|-------------|------------------|---------|
| NOT TO SCALE | inches (mm) | ver.1 rev. 02/21 | adg/cvl |