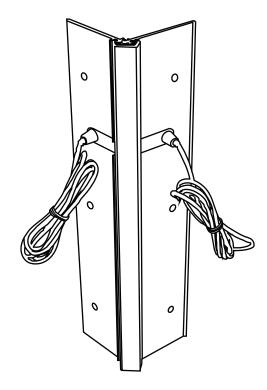

## CET8CRHD782240 Electrified Continuous Hinge (Full Mortise)

Removable 12" Aluminum Gear Hinge can easily be removed for adjustment and service.

Installer has the option to cut the 12" section out of the full length of the hinge at any convenient location along the door's hinge side and the frame.