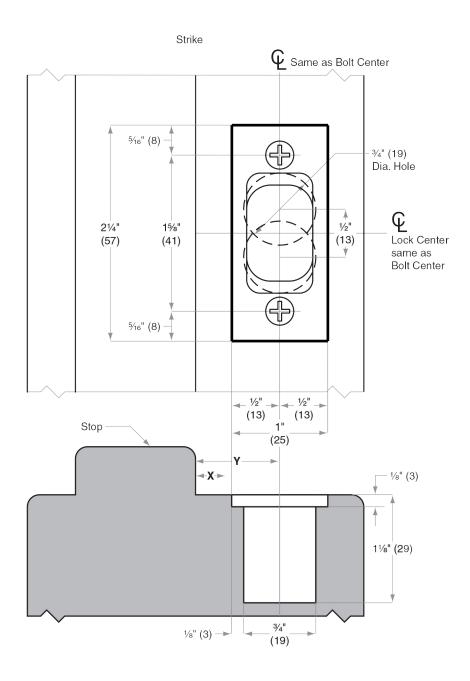

- 1. Dimensions of X and Y are dependent on the door thickness.
- 2. Strike is for use with 1" (25mm) throw deadbolt functions.
- 3. When using door silencers, strike location on frames must be adjusted to its thickness.

## **FASTENERS:**

Size: #8-32 Screws, Phillips Flat

CALROYAL
PRODUCTS, INC.

6605 Flotilla St.
City of Commerce
CA 90040 USA
Tel: (323) 888-6601
FAX: (323) 888-6699
Website: cal-royal.com
Email: sales@cal-royal.com

| ITEM NO.: | DESCRIPTION:                                  |                    |     | SCALE: |
|-----------|-----------------------------------------------|--------------------|-----|--------|
| DBS1214SC | DEADBOLT STRIKE, SQUARE CORNER<br>1" x 2-1/4" |                    | 1:1 |        |
| PAGE:     | UNIT:                                         | VERSION:           | BY: |        |
| 1 of 1    | inches (mm)                                   | ver.1.0 rev. 04/14 |     | adg    |