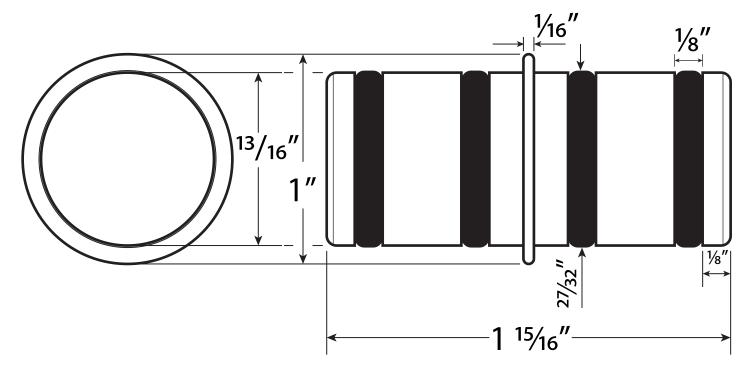

The illustration and technical description in this cut sheet is current as of the date in the version date below. Cal-Royal Product reserves the right to, and may, on occassions, make changes and/or improvements in designs and dimensions without prior notice.



6605 Flotilla St. City of Commerce CA 90040 USA Tel: (323) 888-6601 FAX: (323) 888-6699 Website: cal-royal.com Email: sales@cal-royal.com

| ITEM NO.: | DESCRIPTION: |                                         | SCALE: |              |
|-----------|--------------|-----------------------------------------|--------|--------------|
| SDHRC     | _            | SLIDING DOOR HARDWARE<br>RAIL CONNECTOR |        | NOT TO SCALE |
| ANSI:     | UNIT:        | VERSION:                                | BY:    |              |
|           | in