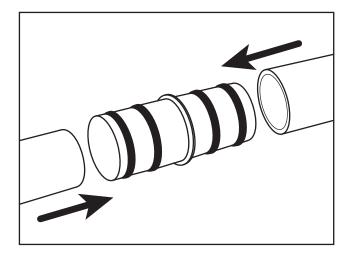

The illustration and technical description in this cut sheet is current as of the date in the version date below. Cal-Royal Product reserves the right to, and may, on occassions, make changes and/or improvements in designs and dimensions without prior notice.



6605 Flotilla St. City of Commerce CA 90040 USA Tel: (323) 888-6601 FAX: (323) 888-6699 Website: cal-royal.com Email: sales@cal-royal.com

| ITEM NO.: | DESCRIPTION: |                                         | SCALE: |              |
|-----------|--------------|-----------------------------------------|--------|--------------|
| SDHRC     | _            | SLIDING DOOR HARDWARE<br>RAIL CONNECTOR |        | NOT TO SCALE |
| ANSI:     | UNIT:        | VERSION:                                | BY:    |              |
|           |