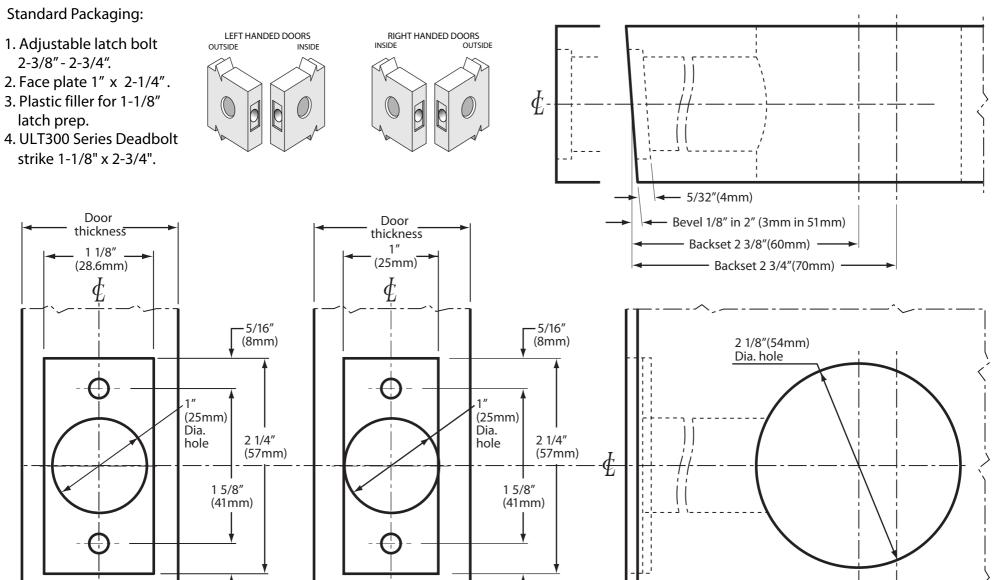

- 1. Adjustable latch bolt 2-3/8" - 2-3/4".
- latch prep.

The illustration and technical description in this cut sheet is current as of the date in version date on the right. Cal-Royal Product reserves the right to, and may, on occasions, make changes and/or improvements in designs and dimensions without prior notice.

5/16"

(8mm)

PRIMARY DIMENSION SHOWN IN INCHES, DIMENSIONS IN ( ) ARE MM

UNIT

Prepared By DATE BBT / ADG 02/07/23 AED / CVL

DWG. NO. LST - 2023 Ver. 02