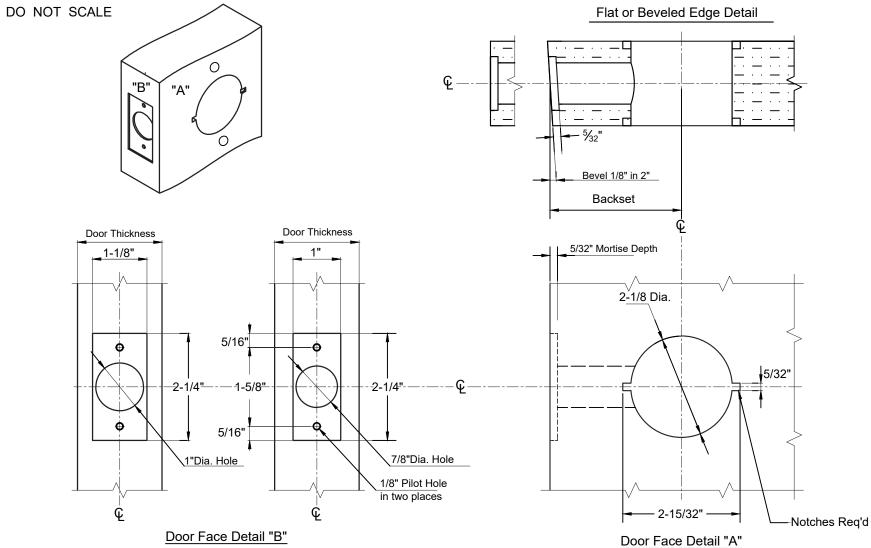

## **BA-SG05 Series**

Cylindrical Locks Metal Door Preparation

All dimension are given in inches.

Door Type: Wood or Composite, Flat or Beveled

Door Thickness: 1-3/8" ~ 2"

Faceplate: 1" wide or 1-1/8" wide, Square Corner

Backsets: 2-3/8", 2-3/4"