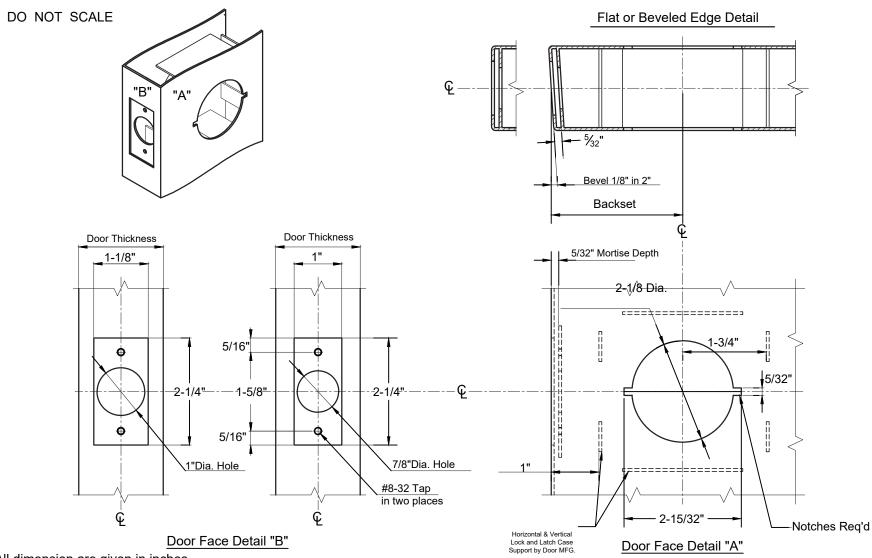

\*For metal door installation, suitable reinforcement is required to support latch in center of door and prevent lateral movement.

All dimension are given in inches.

Door Type: Metal, Flat or Beveled

Door Thickness: 1-3/8" ~ 2"

Faceplate: 1" wide or 1-1/8" wide, Square Corner

Backsets: 2-3/8", 2-3/4"