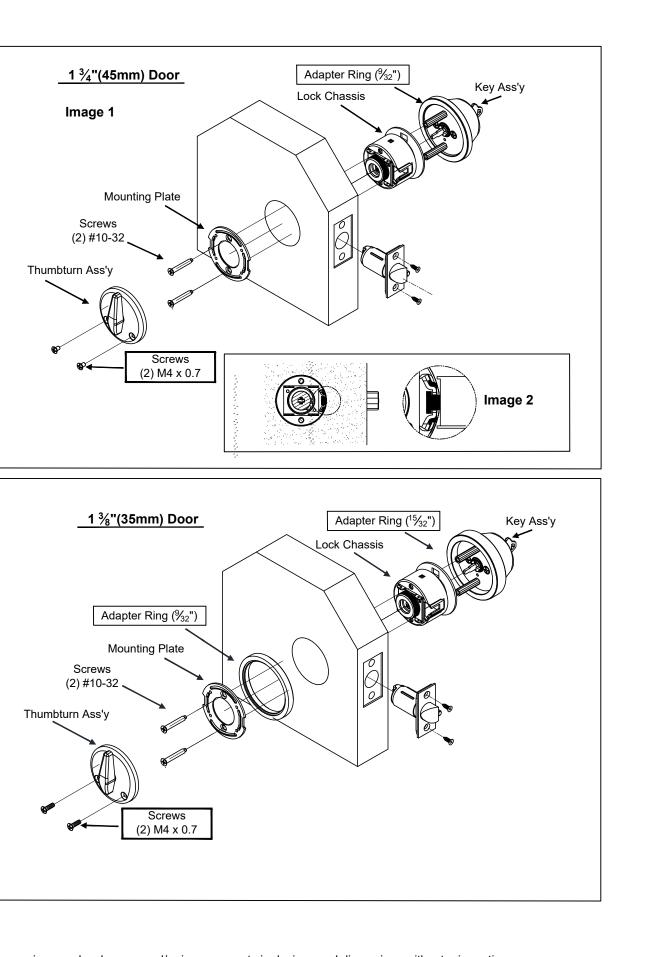

## Installation Instructions for Guardian Series (Cylindrical Deadlatch)

- 1. Insert latch into the 1" hole and secure with two screws.
- 2. From the outside, slide the key assembly, adapter ring, chassis assembly through the  $2\frac{1}{8}$ " diameter hole and properly engage the retractor and latch.

## IMPORTANT: PRONGS MUST ENGAGE CHASSIS AS SHOWN IN IMAGE 2 (see next page)

- 3. Position the mounting plate lining up with the thru-bolt, and secure with (2) #10-32 screws.
- 4. Before installing the inside thumb turn assembly, check that the latch is properly engaged from the inside of the door.
- 5. Position the inside thumb turn assembly (and  $\frac{9}{32}$ " adapter ring for 1  $\frac{3}{8}$ " door thickness) and fix with (2) M4 x 0.7 screws.
- 6. Before closing the door, turn the key and thumb turn to check if both are working properly.