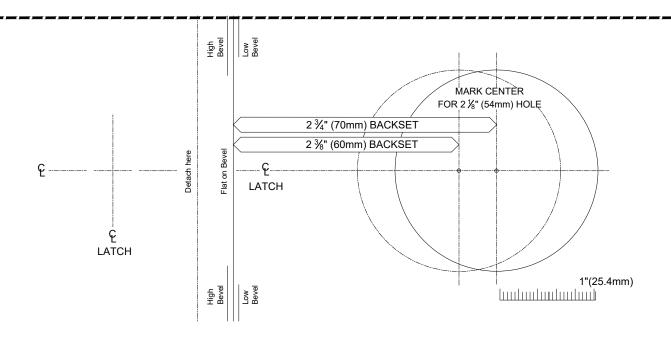

## Installation Instructions for Guardian Series (Cylindrical Deadlatch)

- 1. Insert latch into the 1" hole and secure with two screws.
- 2. From the outside, slide the key assembly, adapter ring, chassis assembly through the  $2\frac{1}{8}$ " diameter hole and properly engage the retractor and latch.