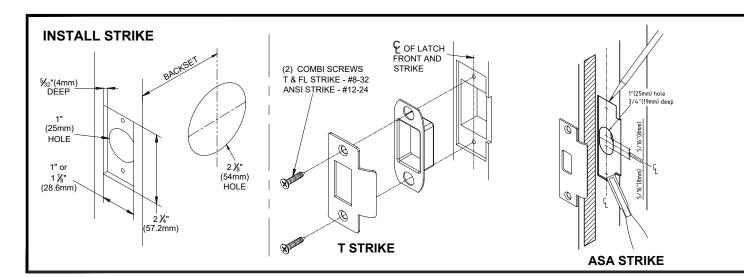

## Installation Instructions for Guardian Series (Cylindrical Deadlatch)

- 1. Insert latch into the 1" hole and secure with two screws.
- 2. From the outside, slide the key assembly, adapter ring, chassis assembly through the  $2\frac{1}{8}$ " diameter hole and properly engage the retractor and latch.

## IMPORTANT: PRONGS MUST ENGAGE CHASSIS AS SHOWN IN IMAGE 2 (see next page)

- 3. Position the mounting plate lining up with the thru-bolt, and secure with (2) #10-32 screws.
- 4. Before installing the inside thumb turn assembly, check that the latch is properly engaged from the inside of the door.
- 5. Position the inside thumb turn assembly (and  $\frac{9}{32}$ " adapter ring for 1  $\frac{3}{8}$ " door thickness) and fix with (2) M4 x 0.7 screws.
- 6. Before closing the door, turn the key and thumb turn to check if both are working properly.