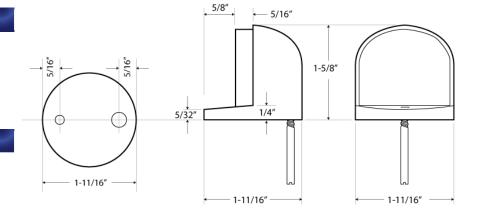

#### **Base Diameter**

• **1** <sup>11</sup>/<sub>16</sub>"

## Height

1 <sup>5</sup>/8"