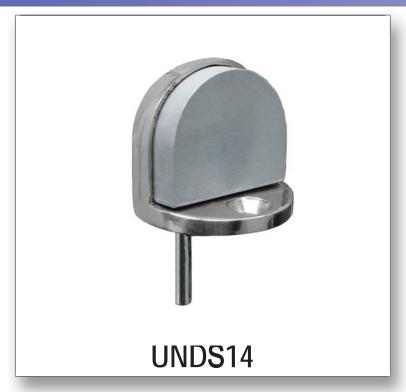

# UNIVERSAL DOOR STOP UNDS14

#### **Features**

 Heavy duty cast brass riser designed for both low and high profiles

#### Material

Cast Brass