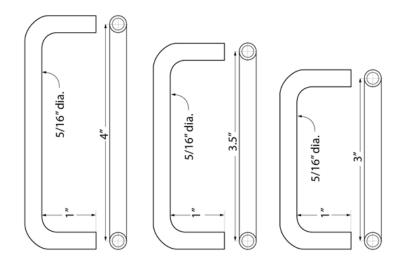

## **Features**

- 5/16" Rod Diameter
- 3" WP300
- 3-1/2" WP350
- 4" WP400
- Individually poly-bagged
- Packed with two Breakaway Screws for 3/4" to 1-3/8" thick drawers or doors
- Size is center to center of screw holes