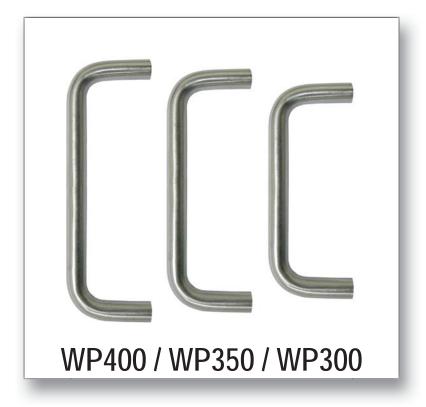

# WP300, WP350, WP400 SOLID BRASS DRAWER PULL

## **Features**

- 5/16" Rod Diameter
- 3" WP300
- 3-1/2" WP350
- 4" WP400
- Individually poly-bagged
- Packed with two Breakaway Screws for 3/4" to 1-3/8" thick drawers or doors
- Size is center to center of screw holes