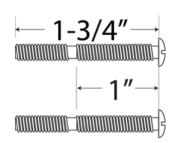

## **Features**

- 5/16" Rod Diameter
- 3" WP300
- 3-1/2" WP350
- 4" WP400
- Individually poly-bagged
- Packed with two Breakaway Screws for 3/4" to 1-3/8" thick drawers or doors
- Size is center to center of screw holes