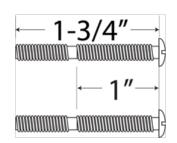

#### **Features**

- 5/16" Rod Diameter
- 3" WP300
- 3-1/2" WP350
- 4" WP400
- Individually poly-bagged
- Packed with two Breakaway Screws for 3/4" to 1-3/8" thick drawers or doors
- Size is center to center of screw holes