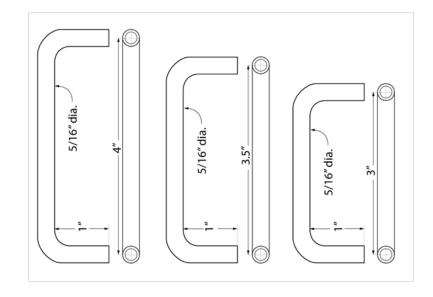

#### **Features**

- 5/16" Rod Diameter
- 3" WP300
- 3-1/2" WP350
- 4" WP400
- Individually poly-bagged
- Packed with two Breakaway Screws for 3/4" to 1-3/8" thick drawers or doors
- Size is center to center of screw holes