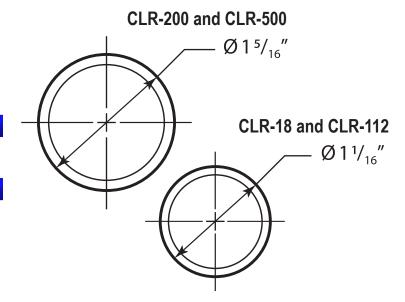

#### **Dimensions**

- CLR-18 8' Length; 1 <sup>1</sup>/<sub>16</sub>" Dia. 0.050" Thick
- CLR-112 12' Length; 1 1/16" Dia. 0.050" Thick
- CLR-200 8' Length; 1 <sup>5</sup>/<sub>16</sub>" Dia. 0.060" Thick
- CLR-500 12' Length; 1 <sup>5</sup>/<sub>16</sub>" Dia. 0.060" Thick