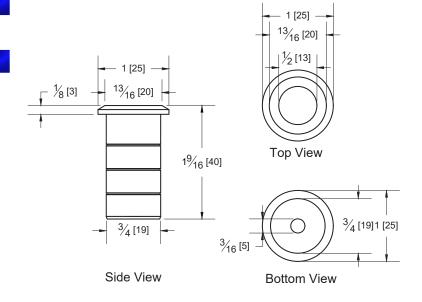

The illustration and technical description in this cut sheet is current as of the date in the version date on the right. Cal-Royal Product reserves the right to, and may, on occassions, make changes and/or improvements in designs and dimensions without prior notice.