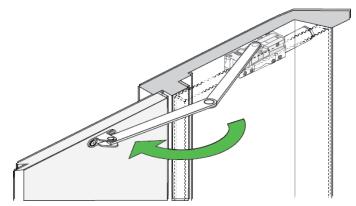

## **CR271PC Series**

ANSI A156.4, GRADE 1, CR441 EXTRA POWERFUL HYDRAULIC DOOR CLOSER SERIES, NON-HANDED, POCKET DOOR CLOSER APPLICATION

NOT FOR USE with conventional hinges or latching hardware

| ITEM#               | DESCRIPTION                                                                                                                                                             | CASES  |         |          | PCS<br>/ MC | UNIT |
|---------------------|-------------------------------------------------------------------------------------------------------------------------------------------------------------------------|--------|---------|----------|-------------|------|
|                     | 00444.0 : 11                                                                                                                                                            | ALUM   |         |          |             |      |
| CR271PC<br>NEW ITEM | CR441 Series, <b>Heavy Duty Pocket Door Closer Application</b> , with higher tensioned steel spring combined with high performance hydraulic fluid. <b>(Full Cover)</b> | 1 CASE | 5 CASES | 10 CASES | 4           | Each |