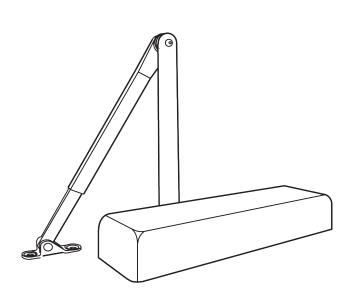

## **CR271PC Series**

ANSI A156.4, GRADE 1, CR441 EXTRA POWERFUL HYDRAULIC DOOR CLOSER SERIES, NON-HANDED, POCKET DOOR CLOSER APPLICATION

NOT FOR USE with conventional hinges or latching hardware

| ITEM#               | DESCRIPTION                                                                                                                                                             | CASES  |         |          | PCS<br>/ MC | UNIT |
|---------------------|-------------------------------------------------------------------------------------------------------------------------------------------------------------------------|--------|---------|----------|-------------|------|
|                     | 00444.0 : 11                                                                                                                                                            | ALUM   |         |          |             |      |
| CR271PC<br>NEW ITEM | CR441 Series, <b>Heavy Duty Pocket Door Closer Application</b> , with higher tensioned steel spring combined with high performance hydraulic fluid. <b>(Full Cover)</b> | 1 CASE | 5 CASES | 10 CASES | 4           | Each |

## **▶ PACKAGING INCLUDES**

- > Heavy Duty Double Lever Forged Steel Arm (1" longer than CR441 arm)
- > Parallel bracket
- > Wood screws and self-tapping machine screws
- ➤ Full cover
- > Sex bolts