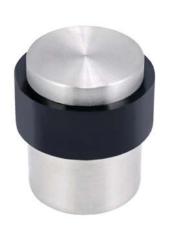

### **EUS-03**

#### Features

- Easy installation
- Sleek, modern design
- #4 X 1 <sup>1</sup>/<sub>2</sub>" wood screw with plastic plug
- Residential and light commercial use
- Durable rubber tip

#### Material

Stainless Steel

#### Finishes

US26D - Satin Chrome

**EUS-03** 