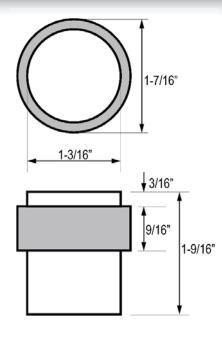

# 1-9/16" STAINLESS STEEL, FLOOR MOUNT

#### Projection

• 1 <sup>9</sup>/<sub>16</sub>"