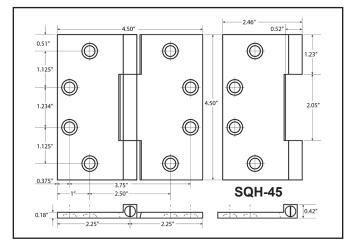

#### Size

- SQH-45 4 <sup>1</sup>/<sub>2</sub>" x 4 <sup>1</sup>/<sub>2</sub>"
- SQH-44 4" x 4"
- SQH-35 3 1/2" x 3 1/2"

## Gauge

• 0.180"

#### **Fasteners**

- 1 1/4" x # 12 wood screws for SQH-45 and SQH-44
- 1" x # 10 wood screws for SQH-35