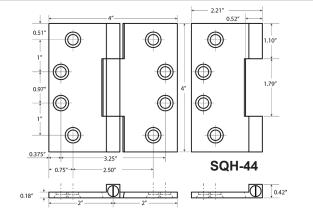

#### Size

- SQH-45 4 <sup>1</sup>/<sub>2</sub>" x 4 <sup>1</sup>/<sub>2</sub>"
- SQH-44 4" x 4"
- SQH-35 3 1/2" x 3 1/2"

## Gauge

• 0.180"

#### **Fasteners**

- 1 1/4" x # 12 wood screws for SQH-45 and SQH-44
- 1" x # 10 wood screws for SQH-35