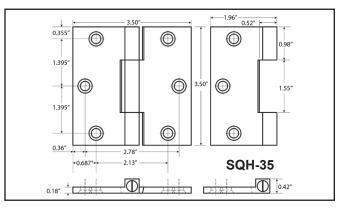

#### Size

- SQH-45 4 <sup>1</sup>/<sub>2</sub>" x 4 <sup>1</sup>/<sub>2</sub>"
- SQH-44 4" x 4"
- SQH-35 3 1/2" x 3 1/2"

## Gauge

• 0.180"

#### **Fasteners**

- 1 1/4" x # 12 wood screws for SQH-45 and SQH-44
- 1" x # 10 wood screws for SQH-35