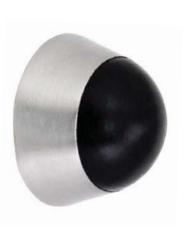

## **WBC-01**

#### Features

- Easy installation
- Simple and elegant design
- #8 X 1" wood screw with plastic plug
- Durable rubber tip
- Residential and light commercial use

#### Material

Stainless Steel

### Finishes

US26D - Satin Chrome

CRP SECURITIES

CALROY