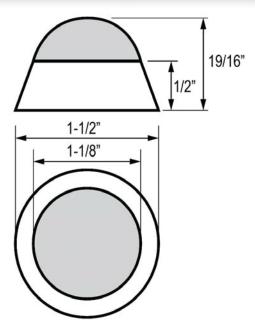

SOLID BRASS DOOR STOPS HARDWARE

# <sup>19</sup>/<sub>16</sub>" STAINLESS STEEL, WALL MOUNT

## **WBC-01**

#### Features

- Easy installation
- Simple and elegant design
- #8 X 1" wood screw with plastic plug
- Durable rubber tip
- Residential and light commercial use

#### Material

Stainless Steel

#### Projection

• <sup>19</sup>/<sub>16</sub>"

### Finishes

US26D - Satin Chrome



CRP SECURITIES

CALROY

## **WBC-01**



#### **CAL-ROYAL PRODUCTS, INC.** 6605 Flotilla St., City of Commerce, CA 90040 U.S.A.

Phone: (323) 888-6601  $\bullet$  (800) 876-9258  $\bullet$  Fax: (323) 888-6699  $\bullet$  (800) 222-3316 Email: sales@cal-royal.com  $\bullet$  Website: www.cal-royal.com The illustration and technical description in this cut sheet is current as of the date in the version date on the right. Cal-Royal Product reserves the right to, and may, on occassions, make changes and/or improvements in designs and dimensions without prior notice.

#### VERSION 2015.1.0

© Cal-Royal Products, Inc. 2015